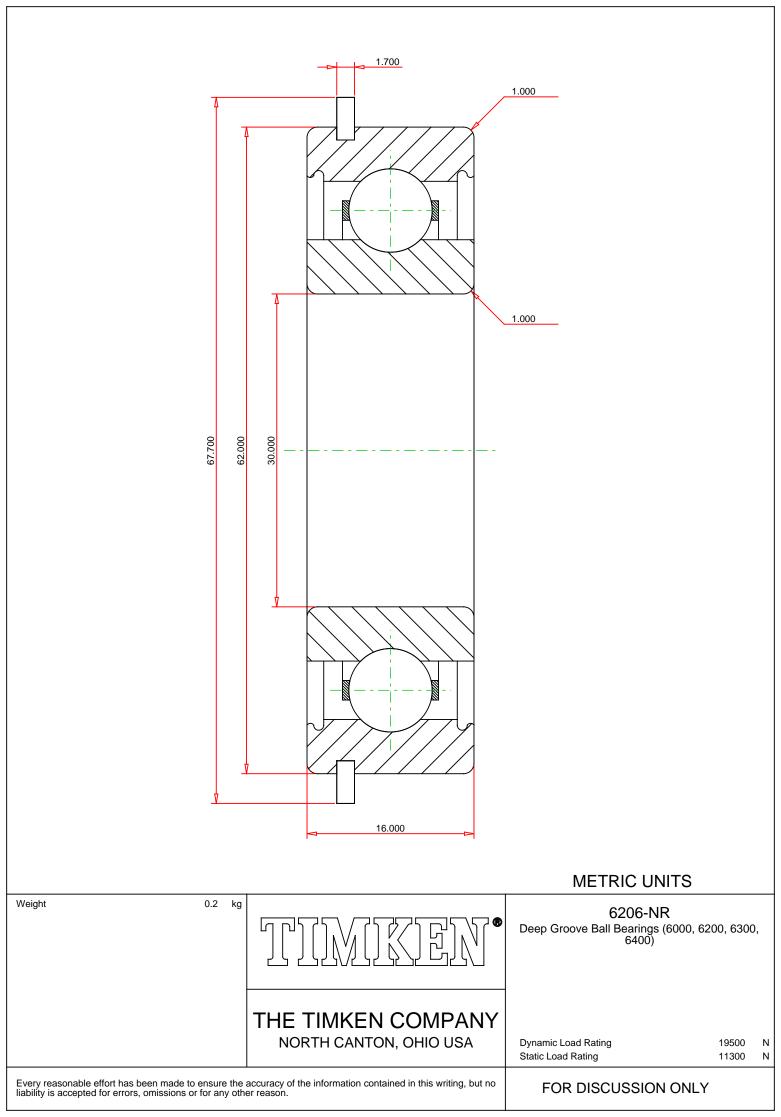

## Specifications | Dimensions | Basic Load Ratings | Factors

| Specifications – |              |               |  |  |
|------------------|--------------|---------------|--|--|
|                  | Clearance    | C0 (Normal)   |  |  |
|                  | Bore Size d  | 30.000 mm     |  |  |
|                  | Features     | Snap Ring     |  |  |
|                  | Bearing Type | Standard DGBB |  |  |
|                  | Weight       | 0.2 Kg        |  |  |

## Dimensions

62.000 mm

16.000 mm

|                      |                           |           | 8/24/2021   Page 2 of 2 |  |
|----------------------|---------------------------|-----------|-------------------------|--|
|                      | Radius Rs min             | 1.000 mm  |                         |  |
|                      | Snap Ring Diameter D2 max | 67.700 mm |                         |  |
|                      | Snap Ring Width f max     | 1.700 mm  |                         |  |
|                      |                           |           |                         |  |
| Basic Load Ratings – |                           |           |                         |  |
|                      |                           |           |                         |  |
|                      | Cr - Dynamic Load Rating  | 19.5 kN   |                         |  |
|                      | COr - Static Load Rating  | 11.3 kN   |                         |  |
|                      |                           |           |                         |  |
| Factors –            |                           |           |                         |  |
|                      |                           |           |                         |  |
|                      | Grease Reference Speed    | 11000 rpm |                         |  |
|                      | Oil Reference Speed       | 16000 rpm |                         |  |
|                      |                           |           |                         |  |